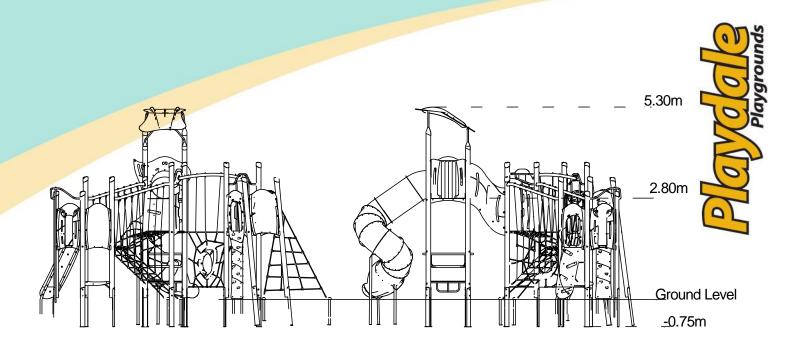

**Upbeat – Swift Plus** 

- Square Tower (2.8m)
- Square Tower (1.5m)
- Angled Tower (1.9m)
- Triangular Tower (1.9m)
- Tube Slide (2.8m)
- Fireman's Pole (1.5m)
- Climbing Wall (1.9m)
- Rope Ramp (1.5m)
- Twisted Scramble Net (1.9m)
- Inclined Net Pit
- Spider Web
- Lookout Tower
- Square Tower Roof
- Upbeat Seat
- Hangabout Seat
- Bubble Play Panel
- Spinball Play Panel
- Ball Blast (1 player) Play Panel

| Technical Information                                       |                        |                              |
|-------------------------------------------------------------|------------------------|------------------------------|
| <b>Equipment Dimensions</b>                                 |                        |                              |
| Length / Width / Height                                     | 8.1m x 7.6m x 5.3m     |                              |
| Surfacing and Area Required                                 |                        |                              |
| Recommended Minimum Space L/W/H                             | 11.8m x 10.8m x 6.5m   |                              |
| Max Gradient of Ground                                      | 1 in 50                |                              |
| Free Height of Fall                                         | 2.8m                   |                              |
| Impact Area                                                 | 76.42m <sup>2</sup>    |                              |
| Synthetic Area (i.e. EPDM / Wetpour / Synthetic Grass etc.) | 75.50m <sup>2</sup>    |                              |
| Loosefill at 350mm<br>(i.e. Bark / Cushionfall / Sand)      | 32m³                   |                              |
| 1m x 1m Grassmats                                           | 95m <sup>2</sup>       |                              |
| Installation Information                                    | Steel Ground Fixed     | Surface Fixed (if different) |
| Installation Time                                           | 2 Person(s) 14 Hour(s) |                              |
| Overall Weight                                              | 1594kg                 |                              |
| Heaviest Part                                               | 95kg                   |                              |
| Largest Part                                                | 3.5m x 2.2m x 2.2m     |                              |
| Longest Part                                                | 4.6m                   |                              |
| Concrete Required                                           | 1.2m³                  |                              |
| Certified to EN 1176                                        |                        |                              |