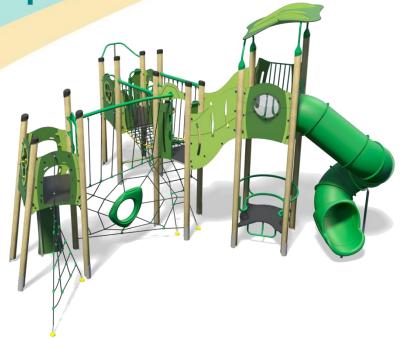

**Upbeat – Swift Plus** 

- Square Tower (2.8m)
- Square Tower (1.5m)
- Angled Tower (1.9m)
- Triangular Tower (1.9m)
- Tube Slide (2.8m)
- Fireman's Pole (1.5m)
- Climbing Wall (1.9m)
- Rope Ramp (1.5m)
- Twisted Scramble Net (1.9m)
- Inclined Net Pit
- Spider Web
- Lookout Tower
- Square Tower Roof
- Upbeat Seat
- Hangabout Seat
- Bubble Play Panel
- Spinball Play Panel
- Ball Blast (1 player) Play Panel

## Code – JB/SWF/\*1 Age 5-12 years Materials

Laminated Timber Compact Grade Laminate (CGL) Galvanised or Painted Mild Steel

Nylon Steel Cored Rope LLDPE Tube Slide

Stainless Steel Various Plastic Mouldings

| Technical Information                                       |                        |                              |
|-------------------------------------------------------------|------------------------|------------------------------|
| <b>Equipment Dimensions</b>                                 |                        |                              |
| Length / Width / Height                                     | 8.1m x 7.6m x 5.3m     |                              |
| Surfacing and Area Required                                 |                        |                              |
| Recommended Minimum Space L/W/H                             | 11.8m x 10.8m x 6.5m   |                              |
| Max Gradient of Ground                                      | 1 in 50                |                              |
| Free Height of Fall                                         | 2.8m                   |                              |
| Impact Area                                                 | 76.42m <sup>2</sup>    |                              |
| Synthetic Area (i.e. EPDM / Wetpour / Synthetic Grass etc.) | 75.50m <sup>2</sup>    |                              |
| Loosefill at 350mm<br>(i.e. Bark / Cushionfall / Sand)      | 32m³                   |                              |
| 1m x 1m Grassmats                                           | 95m <sup>2</sup>       |                              |
| Installation Information                                    | Steel Ground Fixed     | Surface Fixed (if different) |
| Installation Time                                           | 2 Person(s) 14 Hour(s) |                              |
| Overall Weight                                              | 1594kg                 |                              |
| Heaviest Part                                               | 95kg                   |                              |
| Largest Part                                                | 3.5m x 2.2m x 2.2m     |                              |
| Longest Part                                                | 4.6m                   |                              |
| Concrete Required                                           | 1.2m³                  |                              |
| Certified to EN 1176                                        |                        |                              |