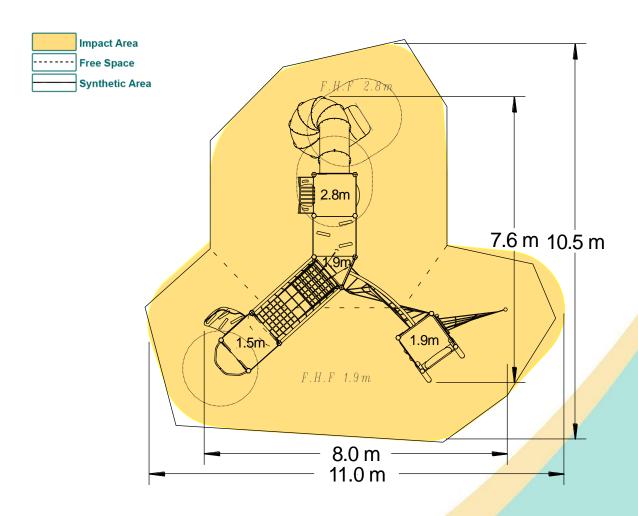

| Technical Information                                       |                        |                              |
|-------------------------------------------------------------|------------------------|------------------------------|
| <b>Equipment Dimensions</b>                                 |                        |                              |
| Length / Width / Height                                     | 8.1m x 7.6m x 5.3m     |                              |
| Surfacing and Area Required                                 |                        |                              |
| Recommended Minimum Space L/W/H                             | 11.8m x 10.8m x 6.5m   |                              |
| Max Gradient of Ground                                      | 1 in 50                |                              |
| Free Height of Fall                                         | 2.8m                   |                              |
| Impact Area                                                 | 76.42m <sup>2</sup>    |                              |
| Synthetic Area (i.e. EPDM / Wetpour / Synthetic Grass etc.) | 75.50m <sup>2</sup>    |                              |
| Loosefill at 350mm<br>(i.e. Bark / Cushionfall / Sand)      | 32m³                   |                              |
| 1m x 1m Grassmats                                           | 95m <sup>2</sup>       |                              |
| Installation Information                                    | Steel Ground Fixed     | Surface Fixed (if different) |
| Installation Time                                           | 2 Person(s) 14 Hour(s) |                              |
| Overall Weight                                              | 1594kg                 |                              |
| Heaviest Part                                               | 95kg                   |                              |
| Largest Part                                                | 3.5m x 2.2m x 2.2m     |                              |
| Longest Part                                                | 4.6m                   |                              |
| Concrete Required                                           | 1.2m³                  |                              |
| Certified to EN 1176                                        |                        |                              |